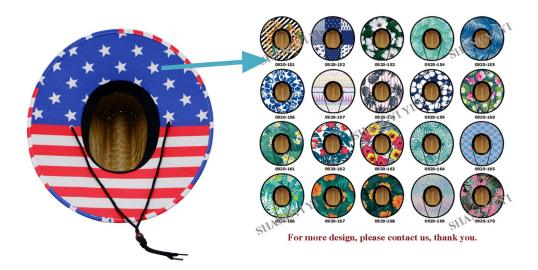

#### **CUSTOM UNDER BRIM**

PROTECT YOUR FACE FROM THE SUN: UPF 50+ excellent sun protection, Anti-UV and vented, and under brim newest bowknot straw bucket hat provide 360 degrees of sun coverage will keep the sun off your face.