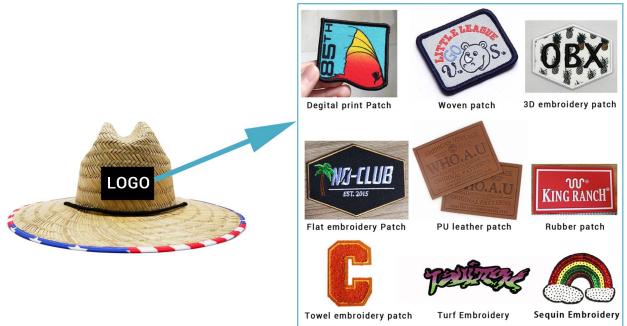

#### **CUSTOM LOGO PATCH**

We offer multiple logo type on quality bowknot straw bucket hat , with a variety of shapes and sizes to customize for your brand, these decor pieces can be the cherry on top for getting your brand front and center. The hat designs will draft you straw hat design for you confirm when you send us your logo and print artwork.