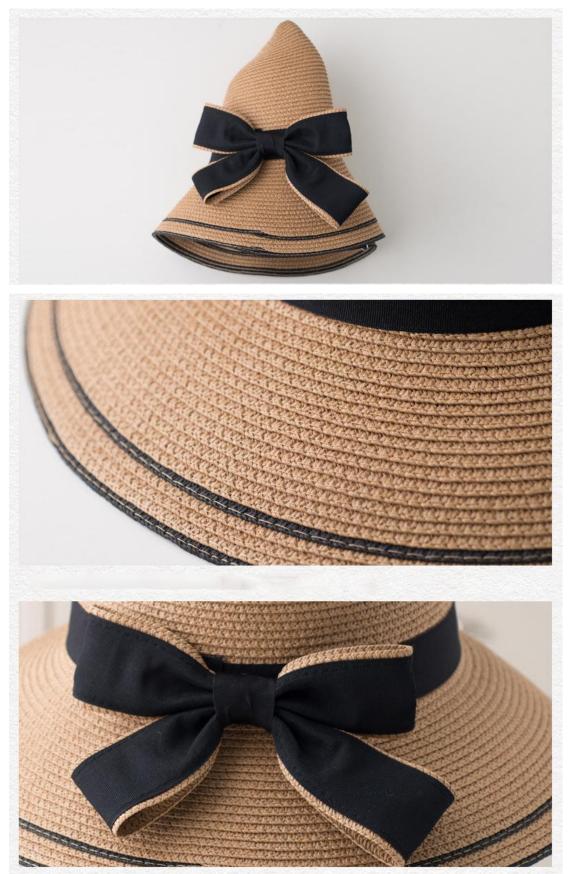

## **CUSTOM MATERIAL**

The straw hat is constructed of 100% paper straw and should not be submerged in water or kept stored where the integrity of the hat crown is compromised

Colors & Straw woven

Email:Shangyi01@topclothing.net

#### **CUSTOM BRIM EDGE**

We offer solid color hat brim border, and printed hat brim border. Add surprise and delight details to your bowknot straw bucket hat.