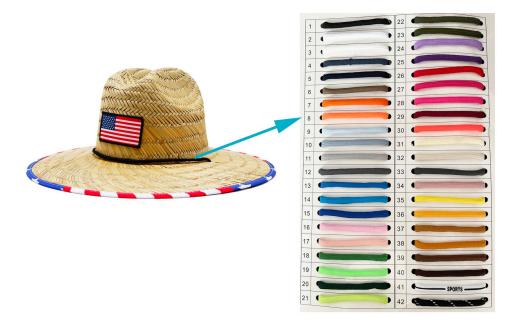

#### **CUSTOM CHIN STRAP**

ADJUSTABLE CHIN CHORD: helps keep the Newest bowknot straw bucket hat in place even in wind or when the adventure takes a sudden turn; built for the authentic water men beach life.