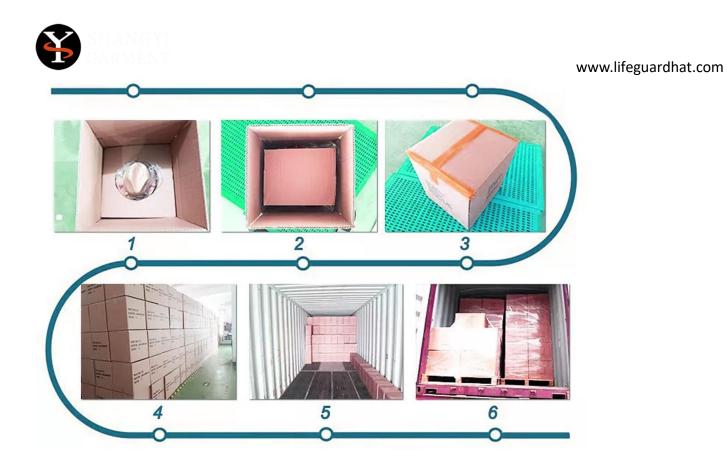

## PACKING & SHIPPING

We can offer custom packing box, custom polyester bag, custom hang tag,custom bar code ect for newest bowknot straw bucket hat!