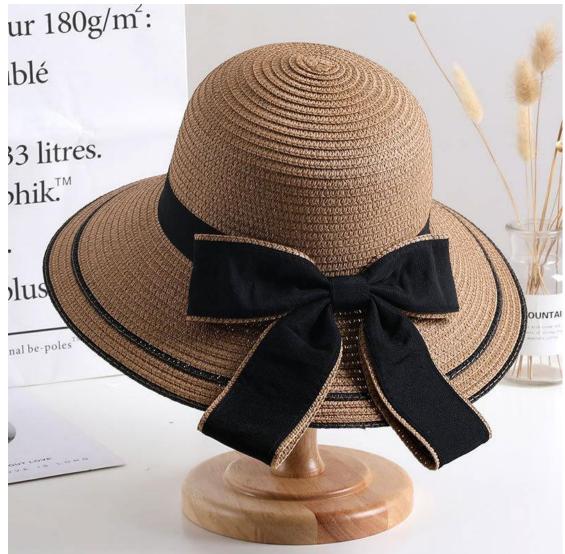

#### Product Description

| Product Name:    | bowknot straw bucket hat                                       |  |
|------------------|----------------------------------------------------------------|--|
| Material:        | Paper straw                                                    |  |
| Size:            | 58cm                                                           |  |
| Color:           | Black, White, Brown, Beige, ect.                               |  |
| Logo:            | Embroidery/Woven patch/embroidery patch/leather patch ect.     |  |
| Printing         | Sublimation/Screen print/Heat-transfer print                   |  |
| Hemming:         | Like this picture or customized                                |  |
| Chin rope:       | Cotton material, black color                                   |  |
| Usage:           | Fishing, boating, hiking, daily life, surfing, advertising ect |  |
| Sample time:     | 1-7days                                                        |  |
| Feature:         | Eco-friendly                                                   |  |
| OEM ODM Service: | Yes, we are professional straw hat manufacturer                |  |

#### **CUSTOM LOGO PATCH**

We offer multiple logo type on quality bowknot straw bucket hat , with a variety of shapes and sizes to customize for your brand, these decor pieces can be the cherry on top for getting your brand front and center. The hat designs will draft you straw hat design for you confirm when you send us your logo and print artwork.