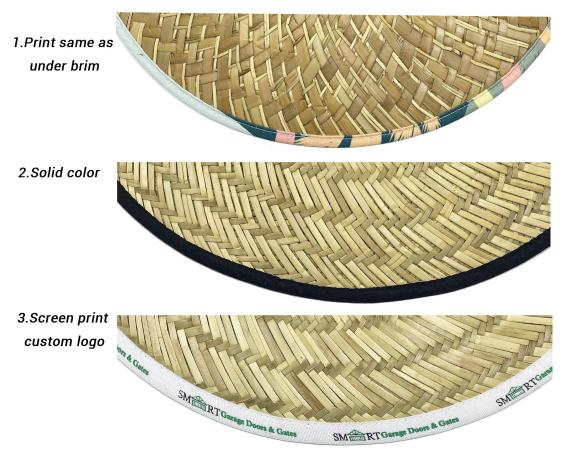

#### **CUSTOM BRIM EDGE**

We offer solid color hat brim border, and printed hat brim border. Add surprise and delight details to your bowknot straw bucket hat.