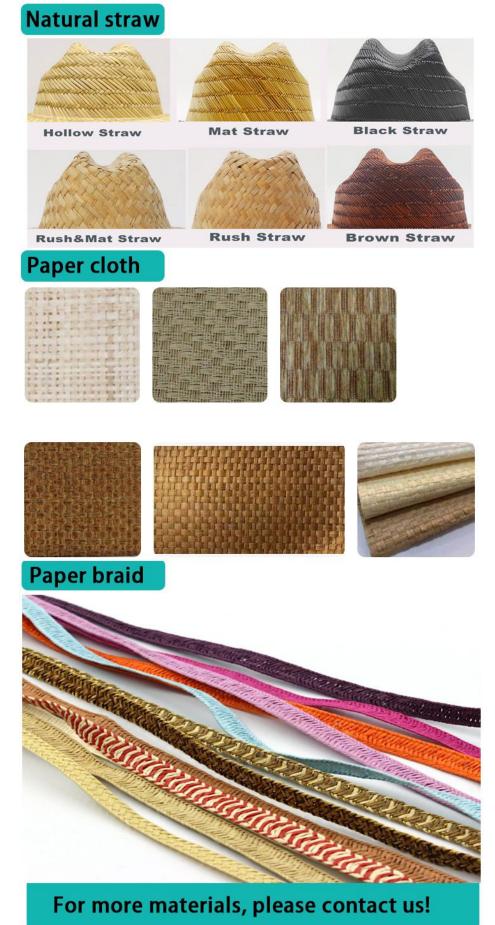

## **CUSTOM MATERIAL**

The straw hat is constructed of 100% paper straw and should not be submerged in water or kept stored where the integrity of the hat crown is compromised

Colors & Straw woven

Email:Shangyi01@topclothing.net