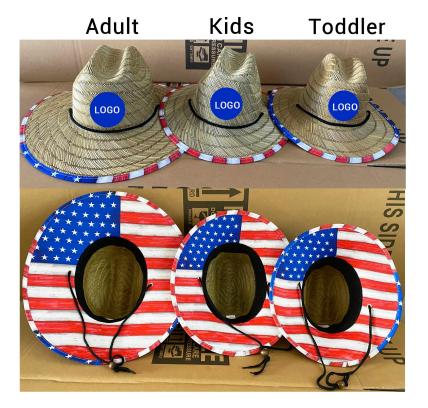

#### **CUSTOM SIZE**

Our straw hat size available: Toddler: 48-50cm Kids: 50-52cm, 52-54cm, 54-56cm Youth:54-56cm Adult: 56-58cm, 58-60cm, 60-62cm

Suitable for people of all ages, from youth to old age. The bowknot straw bucket hat provides excellent protection, whether you are a man, woman, toddler, kid, or child