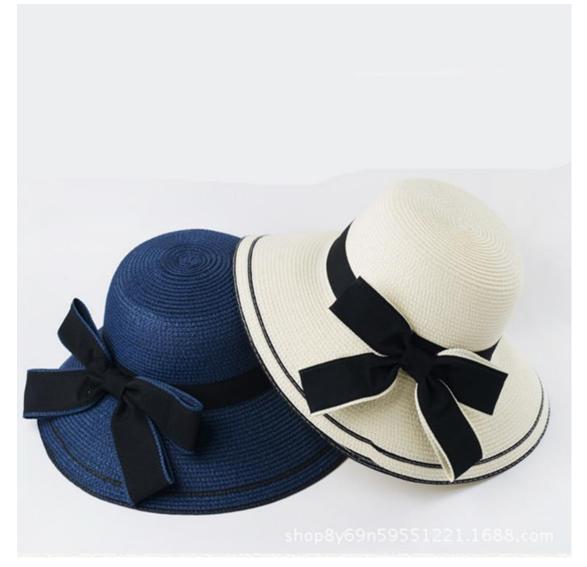

#### Product Description

| Product Name:    | bowknot straw bucket hat                                       |  |
|------------------|----------------------------------------------------------------|--|
| Material:        | Paper straw                                                    |  |
| Size:            | 58cm                                                           |  |
| Color:           | Black, White, Brown, Beige, ect.                               |  |
| Logo:            | Embroidery/Woven patch/embroidery patch/leather patch ect.     |  |
| Printing         | Sublimation/Screen print/Heat-transfer print                   |  |
| Hemming:         | Like this picture or customized                                |  |
| Chin rope:       | Cotton material, black color                                   |  |
| Usage:           | Fishing, boating, hiking, daily life, surfing, advertising ect |  |
| Sample time:     | 1-7days                                                        |  |
| Feature:         | Eco-friendly                                                   |  |
| OEM ODM Service: | Yes, we are professional straw hat manufacturer                |  |

## **CUSTOM MATERIAL**

The straw hat is constructed of 100% paper straw and should not be submerged in water or kept stored where the integrity of the hat crown is compromised

Colors & Straw woven

Email:Shangyi01@topclothing.net