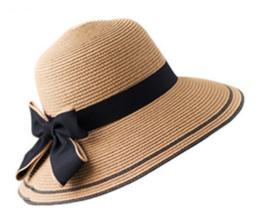

#### Bowknot Straw Bucket Hat

Shangyi Garment is a professional bowknot straw bucket hat manufacturer in China, We supplier straw hats Flexible MOQ, Full Customization, Reasonable Price, Reliable Quality,Quick Turnaround. We helps retailers, distributors, wholesales and brand owners to customize and manufacture their own straw hats. Contact us for more details of bowknot straw bucket hat!

#### Product Description

| Product Name:    | bowknot straw bucket hat                                       |  |
|------------------|----------------------------------------------------------------|--|
| Material:        | Paper straw                                                    |  |
| Size:            | 58cm                                                           |  |
| Color:           | Black, White, Brown, Beige, ect.                               |  |
| Logo:            | Embroidery/Woven patch/embroidery patch/leather patch ect.     |  |
| Printing         | Sublimation/Screen print/Heat-transfer print                   |  |
| Hemming:         | Like this picture or customized                                |  |
| Chin rope:       | Cotton material, black color                                   |  |
| Usage:           | Fishing, boating, hiking, daily life, surfing, advertising ect |  |
| Sample time:     | 1-7days                                                        |  |
| Feature:         | Eco-friendly                                                   |  |
| OEM ODM Service: | Yes, we are professional straw hat manufacturer                |  |