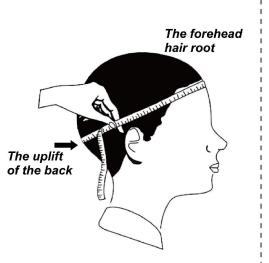

Please reference below size chart:

| New born         | around 34cm      |
|------------------|------------------|
| 0-3 Months baby  | around 41cm      |
| 3-6 Months baby  | around 44cm      |
| 6-12 Months baby | around 46cm      |
| 1-2 Years kids   | around 48-50cm   |
| 3-6 Years kids   | around 50-52cm   |
| 7-10 Years kids  | around 52-54cm   |
| 10-16 Years kids | around 54-56cm   |
| Adult women      | around 55-58cm   |
| Adult men        | around 57-60cm   |
| Unisex           | around 58/58.5cm |