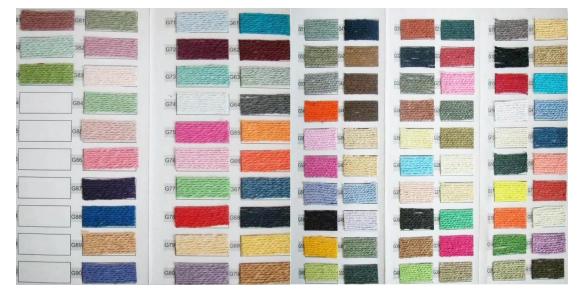

## **CUSTOM MATERIAL**

The straw hat is constructed of 100% paper straw and should not be submerged in water or kept stored where the integrity of the hat crown is compromised

Colors & Straw woven

Email:Shangyi01@topclothing.net